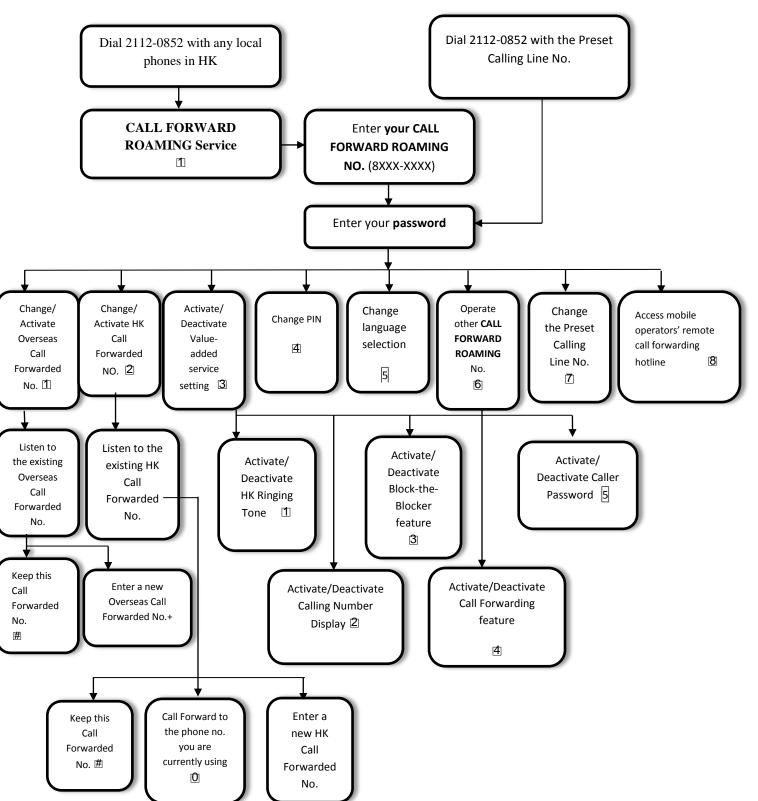

## 1 CALL FORWARD ROAMING Service User Guide (Set up)

<sup>\*</sup>Preset Calling Line No.--For Express Call Forwarding.

Your call forwarded number is preset as 2112-0852.

<sup>^</sup> The Starter PIN for business customer is preset as the first 6 digits of the Business Registration Certificate (e.g 12345678-000-12-34-5, Starter PIN.123456).

## 2. CALL FORWARD ROAMING Service User Guide

Voice Mail service is only applicable to customers who have applied for this service.

CALL FORWARD ROMAMING service is provided subject to (1) HKBNES's General Terms & Conditions of service and applicable Tariffs as published and amended from time to time; and (2) the terms and conditions set out in the Order Confirmation Form.