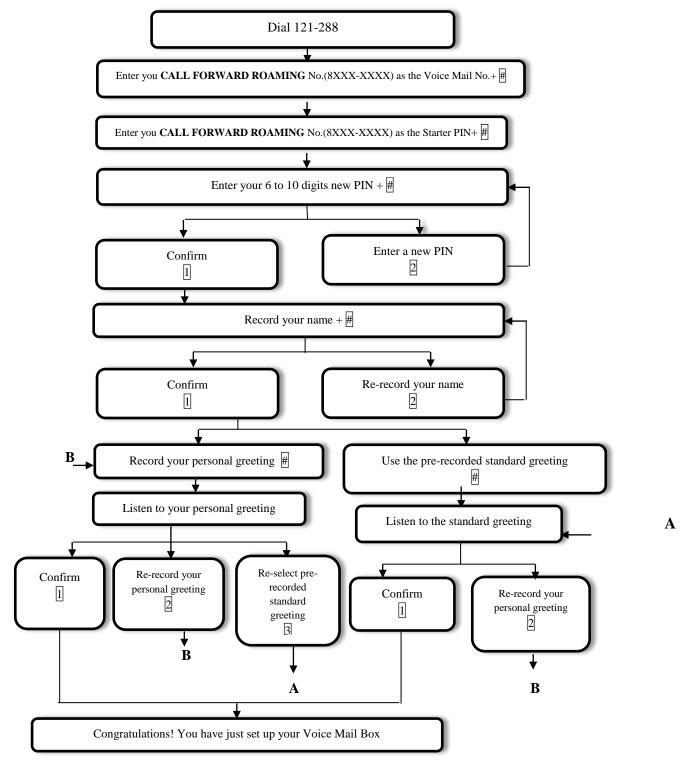

## 2. CALL FORWARD ROAMING Service User Guide

Voice Mail service is only applicable to customers who have applied for this service.

CALL FORWARD ROMAMING service is provided subject to (1) HKBNES's General Terms & Conditions of service and applicable Tariffs as published and amended from time to time; and (2) the terms and conditions set out in the Order Confirmation Form.