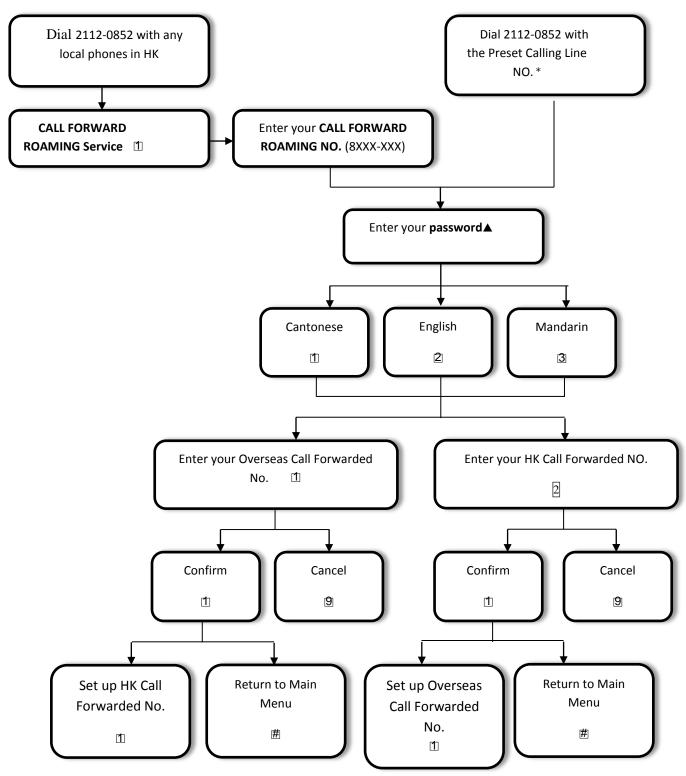

#### **Service Activation**

- A. Call 2112-0852\*
- B. Press 1 for CALL FORWARD ROAMING service
- C. Enter your CALL FORWARD ROAMING number (8XXX-XXXX) and password▲
- D. Press 2 for English
- E. Press 1 to set up Overseas Call Forwarded Number
- F. Enter your call forwarded number e.g:86-138-1234-5678
- G. Press 1 to confirm
- H. Press 2 to set up Hong Kong Call Forwarded Number
- I. Enter your call forwarded number
- J. Press 1 to confirm

## 1 CALL FORWARD ROAMING Service User Guide (Set up)

<sup>\*</sup>Preset Calling Line No.--For Express Call Forwarding.

Your call forwarded number is preset as 2112-0852.

<sup>^</sup> The Starter PIN for business customer is preset as the first 6 digits of the Business Registration Certificate (e.g 12345678-000-12-34-5, Starter PIN.123456).