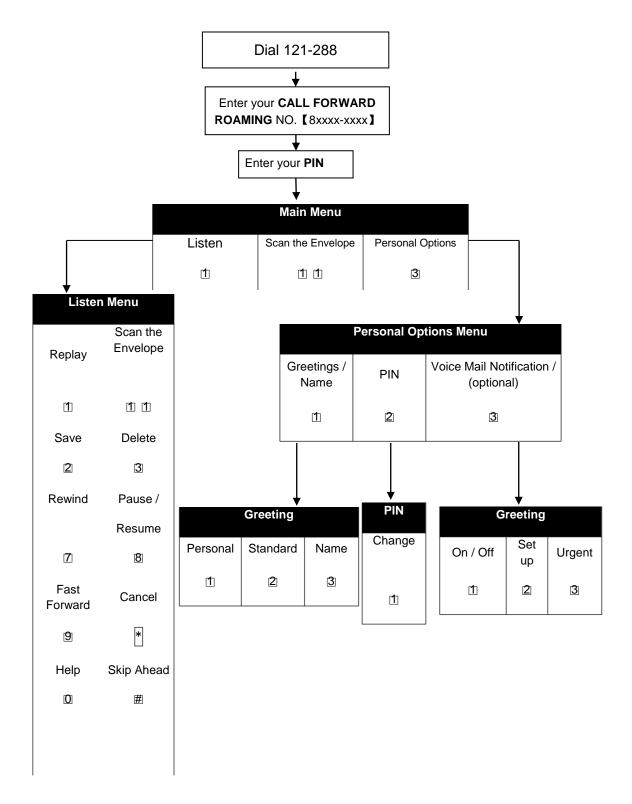

## 2. CALL FORWARD ROAMING Service User Guide

Voice Mail service is only applicable to customers who have applied for this service.

CALL FORWARD ROMAMING service is provided subject to (1) HKBNES's General Terms & Conditions of service and applicable Tariffs as published and amended from time to time; and (2) the terms and conditions set out in the Order Confirmation Form.