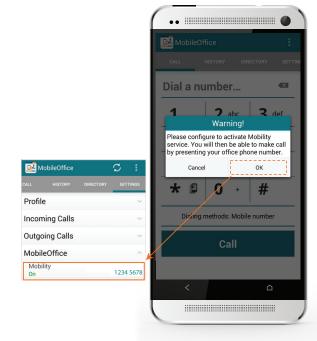

#### Auto configuration

The system will prompt you to configure **"Mobility**" feature automatically once login. Please select **"Configure Mobility**" for feature activation. Once selected, the **"Mobility**" feature will be set **"On**"

### 2 Set up Mobility (Cont'd)

#### Manual configuration

Go to "SETTINGS" and tab "MobileOffice", then "Mobility" button.

Select "Phones to ring" option :

- Office phone ring office phone only if called to your office phone number
- **Mobile phone** ring mobile phone only if called to your office phone number
- **Both** ring both office and mobile phones if called to your office phone number (Recommended to select this option)
- Enter your existing mobile phone number
- Turn "Mobility" to "On"