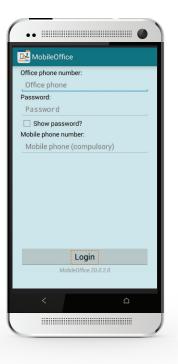

### 1 First-time Login

Enter the following information on login screen:

- Office Phone No: Your Infinite Voice phone number
- **Password**: Your PPS number (For enhanced security, please change your password via <u>https://iv.hkbnes.net/user</u>)
- Mobile Phone No: Your Hong Kong mobile phone number MUST be entered.

A data connection is required for your mobile device to set up call features, access call history, search contacts and set up outbound calls. For phone conversations, only mobile network (calling minutes) is required without any data usage.