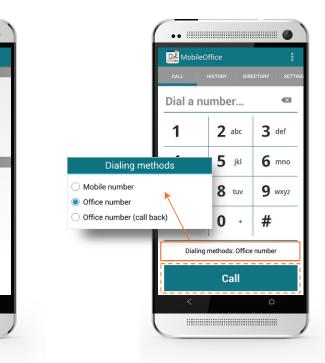

### **3** Call with your Office Number

On "**Call**" screen :

- Enter the phone number you wish to call
- Select "Office Number" as dailing method
- Tab CALL button
- Your office number will be used as caller number display

You may select different dialing methods on the "Call" screen every time before making the call