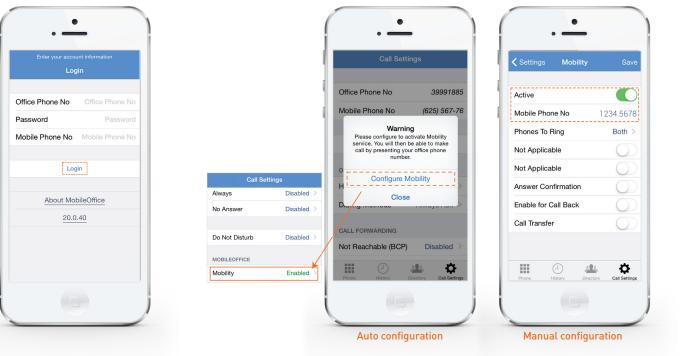

### 1 First-time Login

Enter the following information on login screen:

- Office Phone No: Your Infinite Voice phone number
- **Password**: Your PPS number (For enhanced security, please change your password via <u>https://iv.hkbnes.net/user</u>)
- Mobile Phone No: Your Hong Kong mobile phone number MUST be entered.

#### Auto configuration

The system will prompt you to configure **"Mobility**" feature automatically once login. Please select **"Configure Mobility**" for feature activation. Once selected, the **"Mobility**" feature will be set **"Enabled**"

#### Manual configuration

Go to "Call Settings" and tab "Mobility" button

- Turn "Active" to "ON"
- Enter your existing mobile phone number

Press "Save" to activate the feature