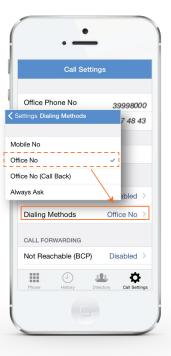

#### **4** Call with your Office Number

On "Call Settings", select "Dialing Methods":

• Office No – select this option to show your office phone number