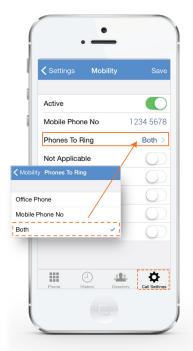

### **3** Set your mobile to ring with office number

On "Call Settings", make sure the Mobility is "Active", then select "Phones to Ring" option:

- Office phone ring office phone only if called to your office phone number
- **Mobile phone** ring mobile phone only if called to your office phone number
- **Both** ring both office and mobile phones if called to your office phone number (Recommended to select this option)

Press "Save" to activate the feature