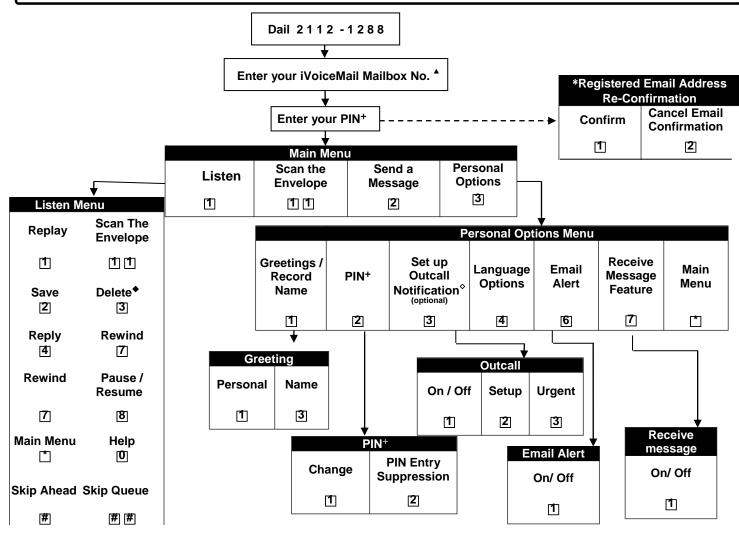

Before you use this service, you must:

- Call 2112-1288 with your registered telephone to change your PIN<sup>+</sup> and confirm the registered email address;
   Divert your incoming calls on your mobile phone to iVoiceMail Messaging Centre;
  - Shortcut for incoming call-forwarding<sup> $\diamond$ </sup>: \* \* 004 \* 21121288 # SEND

## Smart tips for personalizing your Messaging Centre

| ▲If you are using the<br>telephone number other<br>than the one you have<br>registered for the service,<br>please enter the registered<br>mobile phone number when<br>you call 2112-1288.                                            | <ul> <li><sup>+</sup>The default PIN is the same as your registered mobile phone number. To protect your privacy, please change the PIN immediately upon your first login to the voicemail box.</li> <li>*If you have updated your email address via Hotline, you will be asked to re-confirm the newly</li> </ul> | <ul> <li>◆<u>Tips for Call Forwarding</u><br/>Key-in the following on your<br/>GSM handsets:</li> <li>**004*21121288# and SEND<br/>This command will divert calls to<br/>2112-1288 when (1) busy, (2)<br/>not answered, and (3)<br/>unreachable.<br/>(For GSM mode only)</li> </ul> | Shortcut for Email<br>Forwarding<br>You may use Microsoft<br>Outlook or POP3 to auto-<br>forward iVoiceMail's email to<br>other email account, then<br>you can retrieve and listen to<br>your voice messages<br>anywhere, anytime. |
|--------------------------------------------------------------------------------------------------------------------------------------------------------------------------------------------------------------------------------------|--------------------------------------------------------------------------------------------------------------------------------------------------------------------------------------------------------------------------------------------------------------------------------------------------------------------|-------------------------------------------------------------------------------------------------------------------------------------------------------------------------------------------------------------------------------------------------------------------------------------|------------------------------------------------------------------------------------------------------------------------------------------------------------------------------------------------------------------------------------|
| ◆If you delete a message by<br>mistake, DON'T hang up.<br>After listening to all your new<br>messages, press 1, your<br>deleted message will be<br>replayed. Voice prompts will<br>provide you with all the<br>information you need. | ◇The call alert function will be off<br>by default. To activate, please call<br>2112-1288, the system will then<br>notify you should there be new<br>messages arrived at your mailbox.                                                                                                                             | Can I change the default telephone number / email address?<br>Yes. Customers need to call 121-000 for changing the default<br>telephone number or email address, and HKBNES will change<br>HK\$20 each time for either change.                                                      |                                                                                                                                                                                                                                    |